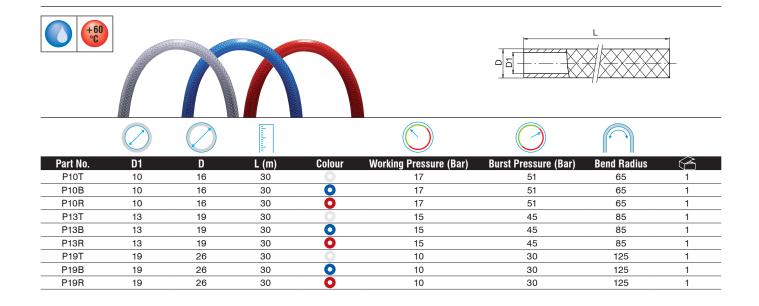

# **Tolerances:**

UNI EN ISO 1307/97 tolerances for inside diameters up to and including 25 mm.

#### On inside diameter:

For I.D. 5.1 up to 20 mm  $\pm$  0.80 mm. Length tolerance:  $\pm$  1%.