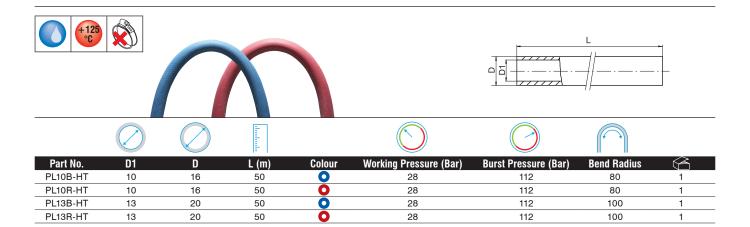

# HOSES MATERIAL EPDM - PUSH ON HOSE

### Tube:

Black, smooth special rubber for high temperature. Our Push On fittings are recommended.

### **Reinforcement:**

Hhigh strength synthetic textile braids.

# Cover:

Red or blue, abrasion, and weathering resistant.

### Surface:

Smooth fabric.

# **Applications:**

Suitable for delivery of air, hot and cold water, and chemical products low with push lock fitting system.

## **Temperature range:**

Up to  $+125^{\circ}\text{C} (+257^{\circ}\text{F})$ .

# **Tolerances:**

UNI EN ISO 1307/97 tolerances for inside diameters up to and including  $^{25}$  mm

# On inside diameter:

For I.D. 5.1 up to 20 mm  $\pm$  0.80 mm. Length tolerance:  $\pm$  1%. Standards: CNOMO E07.21.115.N.