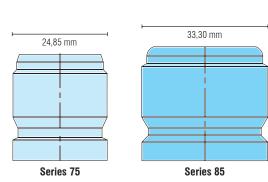

#### **Working Temperature**

Water  $-15^{\circ}$ C up to  $+140^{\circ}$ C Oil -15°C up to +180°C

| Series | Nominal Diameter (DN) |
|--------|-----------------------|
| 75     | 18,0 mm               |
| 85     | 23,8 mm               |
| 95     | 30,3 mm.              |
| 105    | 36,5 mm.              |

Illustration scale 1:1