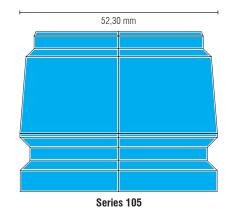

#### **Working Temperature**

Water  $-15^{\circ}$ C up to  $+140^{\circ}$ C Oil -15°C up to +180°C

| Series | Nominal Diameter (DN) |
|--------|-----------------------|
| 75     | 18,0 mm               |
| 85     | 23,8 mm               |
| 95     | 30,3 mm.              |
| 105    | 36,5 mm.              |

Illustration scale 1:1