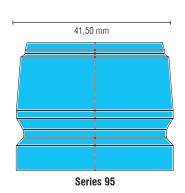

#### **Working Temperature**

Water  $-15^{\circ}$ C up to  $+140^{\circ}$ C Oil -15°C up to +180°C

| Series | Nominal Diameter (DN) |
|--------|-----------------------|
| 75     | 18,0 mm               |
| 85     | 23,8 mm               |
| 95     | 30,3 mm.              |
| 105    | 36,5 mm.              |

Illustration scale 1:1