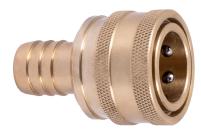

# **COUPLERS** LARGE FLOW COUPLINGS

#### Material

#### Coupling Back Body Valve Body

Brass Brass Brass Sleeve Locking Balls **AISI 420** Spring **AISI 301** Seal FKM

## Plug

Brass

### **Technical Description**

Coupling series especially developed for connecting feed lines on Manifolds.

Temperature control units or chiller cooling lines.

The Couplings offer maximum flow capacity.