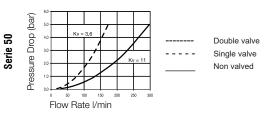

# **Working Pressure**

15 bar, maximum static working pressure with safety factor of 4 to 1.