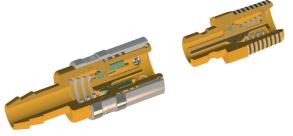

#### **Material**

Coupling Back Body

Brass

Valve Body Brass

Sleeve Brass (without Valve) Brass, Nickel Plated (with Valve) Sleeve

Valve Brass Locking Balls AISI 420 **AISI 301** Spring FKM Seal

#### Plug

Plug Profile Brass Back Body Brass Valve Brass Spring **AISI 301** Seal FKM