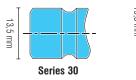

#### **Material**

Coupling Back Body

Brass

Valve Body Brass

Sleeve Brass (without Valve) Brass, Nickel Plated (with Valve) Sleeve

Valve Brass Locking Balls AISI 420 **AISI 301** Spring FKM Seal

#### Plug

Plug Profile Brass Back Body Brass Valve Brass Spring **AISI 301** Seal FKM

# **Technical Description**

Coupling series especially developed for connecting coolant lines on injection moulds.

Fully interchangeable with other brands with the same plug profiles.

All dimensions and tolerances according to original specs.

# **Working Pressure**

15 bar, maximum static working pressure with safety factor of 4 to 1.

## **Working Temperature**

#### **Standard Couplers**

Water up to 140°C Oil up to 180°C

#### **TS Couplers**

Water up to 160°C Oil up to 200°C

#### Chart















Illustration scale 1:1