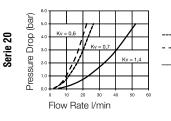

RIES





#### **Material**

Coupling Back Body

Brass

Valve Body Brass

Sleeve Brass (without Valve) Brass, Nickel Plated (with Valve) Sleeve

Valve Brass Locking Balls AISI 420 **AISI 301** Spring FKM Seal

#### Plug

Plug Profile Brass Back Body Brass Valve Brass Spring **AISI 301** Seal FKM

# **Technical Description**

Coupling series especially developed for connecting coolant lines on injection moulds.

Fully interchangeable with other brands with the same plug profiles.

All dimensions and tolerances according to original specs.

# **Working Pressure**

15 bar, maximum static working pressure with safety factor of 4 to 1.

## **Working Temperature**

#### **Standard Couplers**

Water up to 140°C Oil up to 180°C

#### **TS Couplers**

Water up to 160°C Oil up to 200°C

#### Chart















Illustration scale 1:1