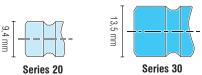

#### **Material**

Coupling Back Body

Brass

Valve Body Brass

Sleeve Brass (without Valve) Brass, Nickel Plated (with Valve) Sleeve

Valve Brass Locking Balls AISI 420 **AISI 301** Spring FKM Seal

#### Plug

Plug Profile Brass Back Body Brass Valve Brass Spring **AISI 301** Seal FKM

# **Technical Description**

Coupling series especially developed for connecting coolant lines on injection moulds.

Fully interchangeable with other brands with the same plug profiles.

All dimensions and tolerances according to original specs.

# **Working Pressure**

15 bar, maximum static working pressure with safety factor of 4 to 1.

## **Working Temperature**

#### **Standard Couplers**

Water up to 140°C Oil up to 180°C

#### **TS Couplers**

Water up to 160°C Oil up to 200°C

#### Chart















Illustration scale 1:1