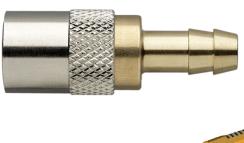

## INTERNATIONAL SERIES

# **Technical Description**

Coupling series especially developed for connecting coolant lines on injection moulds.

Fully interchangeable with other brands with the same plug profiles.

All dimensions and tolerances according to original specs.

# **Working Pressure**

15 bar, maximum static working pressure with safety factor of 4 to 1.

#### **Standard Couplers**

Water up to 140°C Oil up to 180°C

#### **TS Couplers**

Water up to 160°C Oil up to 200°C