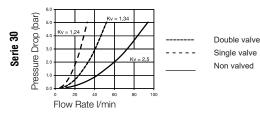

# **Working Pressure**

15 bar, maximum static working pressure with safety factor of 4 to 1.