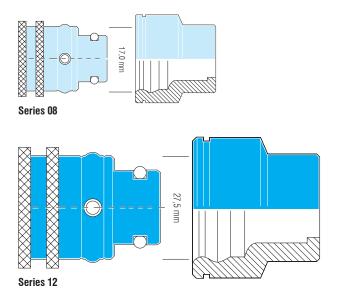

# MOULDPRO

## **COUPLERS**

#### **FRENCH SERIES**



#### Material

#### Coupling

Body Brass, Nickel Plated

Locking Balls AISI 420 Spring AISI 301 Seal FKM

#### Plug

Plug Brass, Nickel Plated

#### **Technical Description**

Coupling series especially developed for connecting coolant lines on injection moulds.

Fully interchangeable with other brands with same plug profiles.

All dimensions and tolerances are made according to original specs.

#### **Working Pressure**

15 bar, maximum static working pressure with safety factor of 4 to 1.

#### **Working Temperature**

Water -15°C up to +140°C Oil -15°C up to +180°C

### Chart





Illustration scale 1:1