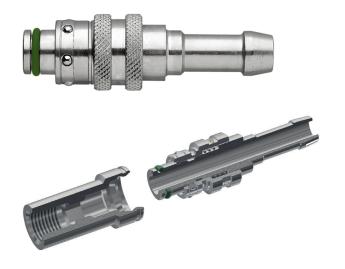

#### **Technical Description**

Coupling series especially developed for connecting coolant lines on injection moulds.

Fully interchangeable with other brands with same plug profiles.

All dimensions and tolerances are made according to original specs.