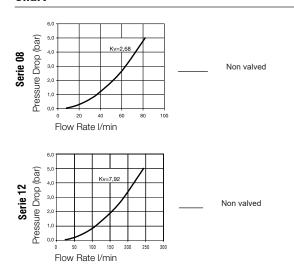

# MOULDPRO

## **COUPLERS**

#### **FRENCH SERIES**



#### Material

#### Coupling

Body Brass, Nickel Plated

Locking Balls AISI 420 Spring AISI 301 Seal FKM

#### Plug

Plug Brass, Nickel Plated

#### **Technical Description**

Coupling series especially developed for connecting coolant lines on injection moulds.

Fully interchangeable with other brands with same plug profiles.

All dimensions and tolerances are made according to original specs.

#### **Working Pressure**

15 bar, maximum static working pressure with safety factor of 4 to 1.

#### **Working Temperature**

Water -15°C up to +140°C Oil -15°C up to +180°C

### Chart





Illustration scale 1:1