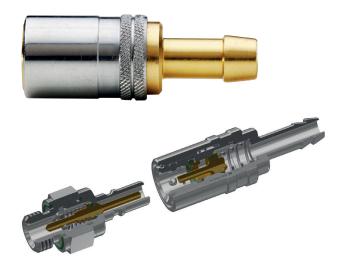

#### **Material**

#### Coupling

Body Brass, Nickel Plated Locking Balls AISI 420
Spring AISI 301
Seal FKM

Plug Series 6/9/12 **Series 16/25** Plug Profile Brass, Nickel Plated Steel, Zinc Plated Back Body Brass, Nickel Plated Brass, Nickel Plated Valve Brass Brass **AISI 301 AISI 301** Spring FKM FKM Seal

## **Technical Description**

Coupling series especially developed for connecting coolant lines on injection moulds.

Fully interchangeable with other brands with same plug profiles.

All dimensions and tolerances are made according to original specs.