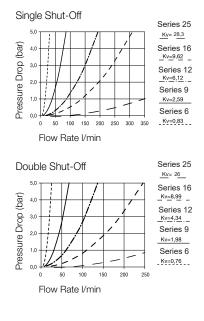

MOULDPRO

# **COUPLERS**

### FRENCH MATIC SERIES



#### **Material**

#### Coupling

Body Brass, Nickel Plated Locking Balls AISI 420
Spring AISI 301
Seal FKM

Plug Series 6/9/12 **Series 16/25** Plug Profile Brass, Nickel Plated Steel, Zinc Plated Back Body Brass, Nickel Plated Brass, Nickel Plated Valve Brass Brass **AISI 301 AISI 301** Spring FKM FKM Seal

## **Technical Description**

Coupling series especially developed for connecting coolant lines on injection moulds.

Fully interchangeable with other brands with same plug profiles.

All dimensions and tolerances are made according to original specs.

# **Working Pressure**

15 bar, maximum static working pressure with safety factor of 4 to 1.

# **Working Temperature**

Water -15°C up to +140°C Oil -15°C up to +180°C

#### Chart