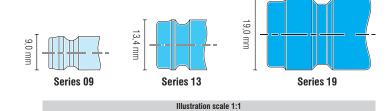

### **Technical Description**

Coupling series especially developed for connecting coolant lines on injection moulds.

Fully interchangeable with other brands with the same plug profiles.

All dimensions and tolerances according to original specs.