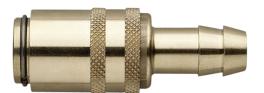

#### Material

Spring

Seal

Coupling Plug Back Body Brass Plug Profile Brass Valve Body Brass Back Body Brass Sleeve Brass (with valve) Valve Brass Brass, Nickel Plated (without valve) Spring Sleeve **AISI 301** Valve Brass Seal FKM Locking balls AISI 420