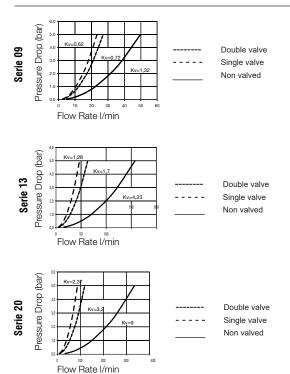

# MOULDPRO

# **COUPLERS**

# **EUROPEAN SERIES**





#### Material

Spring

Seal

Coupling Plug Back Body Brass Plug Profile Brass Valve Body Brass Back Body Brass Sleeve Brass (with valve) Valve Brass Brass, Nickel Plated (without valve) Spring Sleeve **AISI 301** Valve Brass Seal FKM Locking balls AISI 420

### **Technical Description**

Coupling series especially developed for connecting coolant lines on injection moulds.

Fully interchangeable with other brands with the same plug profiles.

All dimensions and tolerances according to original specs.

#### Chart



# **Working Pressure**

**AISI 301** 

FKM

15 bar, maximum static working pressure with safety factor of 4 to 1.

# **Working Temperature**

## **Standard Couplers**

Water up to 140°C Oil up to 180°C

#### **TS Couplers**

Water up to 160°C Oil up to 200°C