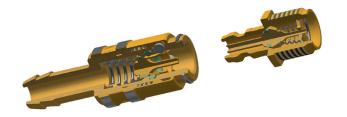

#### Material

Spring

Seal

Coupling Plug Back Body Brass Plug Profile Brass Valve Body Brass Back Body Brass Sleeve Brass (with valve) Valve Brass Brass, Nickel Plated (without valve) Spring Sleeve **AISI 301** Valve Brass Seal FKM Locking balls AISI 420